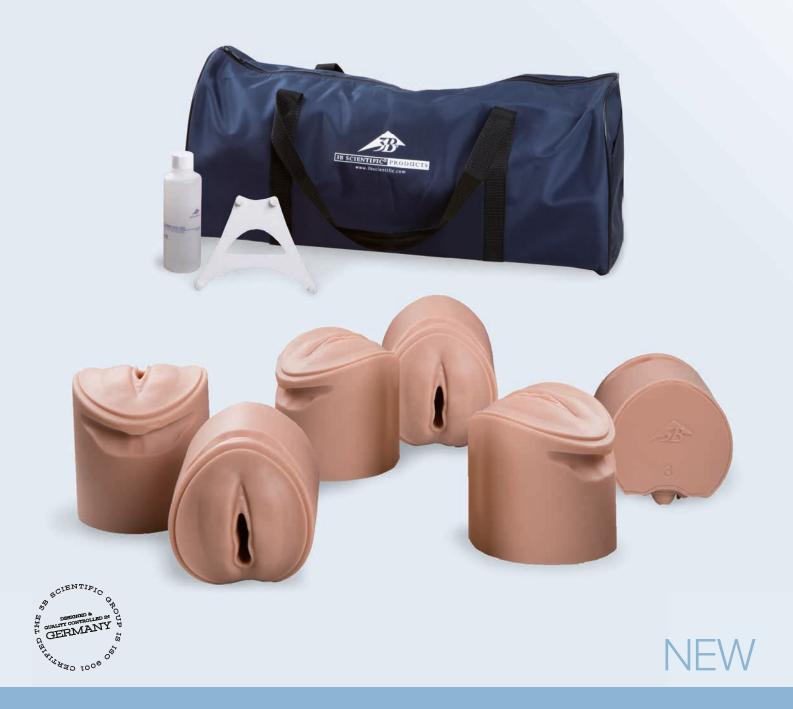

# Carry out realistic prenatal cervical examinations

Determine the labour progress using 6 inserts with various levels of cervical dilation and effacing.

### The following levels and birth stages are shown:

- Cervix closed (0.5 cm), level -2
- Cervix 2 cm dilated, level -2
- Cervix 3 cm dilated, half effaced, level -2
- Cervix 5 cm dilated, effaced, level -1

- Cervix 7 cm dilated, effaced, level -1
- Cervix 9 cm dilated, effaced, level 0

#### **Effective Training**

The outside of the birthing stages trainers are neutral and do not indicate the birthing stage simulated inside. Only a number on the back indicates the stage.

#### **Set contents:**

- 6 inserts
- Safety plate with 4 screws (for optional insertion into the birthing simulator P90)
- Lubricant
- Carry bag

Each insert measures  $13 \times 11.5 \times 13$  cm. Particularly durable and easy-to-clean material was used especially for the requirements of medical training.