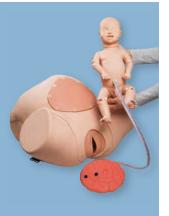

# TIP:

For more thorough and realistic training, the birth stage inserts can be used in combination with the birthing stimulator P90 BASIC and PRO.

## May also be combined with:

- ▶ P90B / 1020332 3B Scientific® P90 Birthing Simulator BASIC
- > P90P / 1020333 3B Scientific® P90 Birthing Simulator PRO

10/2016 9000769

For further products relevant to extensive obstetric care training visit us online at **3bscientific.com**.